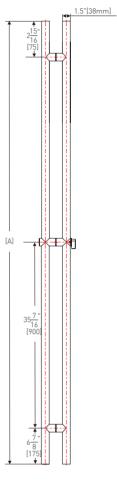

### Hardwood Door Control Tech (Ningbo) Co., Ltd.

>>>

| Model# \   | Vood or Glas | s Door Thickness | Size"A"      | Size"B"     |
|------------|--------------|------------------|--------------|-------------|
| PH-03-2005 | Wood         | 44mm             | 60"(1524mm)  | 48"(1219mm) |
| PH-04-2005 | 🗾 Glass      | 10-12mm          | 60"(1524mm)  | 48"(1219mm) |
| PH-03-2006 | Wood         | 44mm             | 72"(1829mm)  | 60"(1254mm) |
| PH-04-2006 | 🚺 Glass      | 10-12mm          | 72"(1829mm)  | 60"(1254mm) |
| PH-03-2007 | Wood         | 44mm             | 84"(1829mm)  | 72"(1829mm) |
| PH-04-2007 | 📈 Glass      | 10-12mm          | 84"(1829mm)  | 72"(1829mm) |
| PH-03-2008 | Wood         | 44mm             | 96"(2438mm)  | 84"(1829mm) |
| PH-04-2008 | 🚺 Glass      | 10-12mm          | 96"(2438mm)  | 84"(1829mm) |
| PH-03-2009 | Wood         | 44mm             | 108"(2743mm) | 96"(2438mm) |
| PH-04-2009 | 📕 Glass      | 10-12mm          | 108"(2743mm) | 96"(2438mm) |