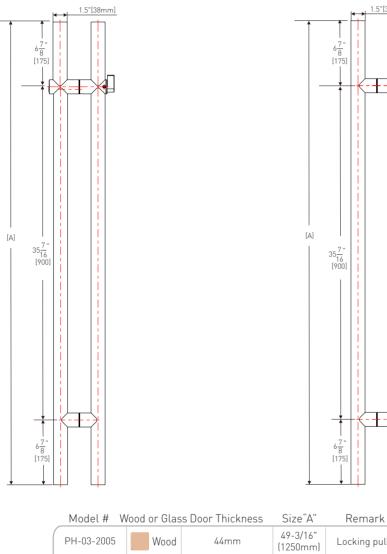

#### HARDWOOD<sup>®</sup> Locking Door Pulls

| Model# W   | Wood or Glass Door Thickness S |         |                      | Remark            |
|------------|--------------------------------|---------|----------------------|-------------------|
| PH-03-2005 | Wood                           | 44mm    | 49-3/16"<br>(1250mm) | Locking pulls     |
| PH-02-1001 | 📈 Glass                        | 10-12mm | 49-3/16"<br>(1250mm) | Locking pulls     |
| PH-03-1001 | Wood                           | 44mm    | 49-3/16"<br>(1250mm) | Non-Locking pulls |
| PH-04-1001 | 📕 Glass                        | 10-12mm | 49-3/16"<br>(1250mm) | Non-Locking pulls |