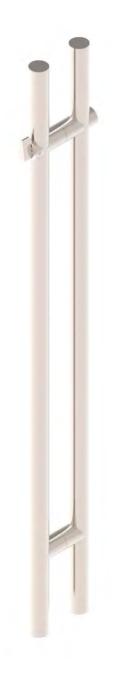

#### HARDWOOD<sup>®</sup> Locking Door Pulls

| Model# W   | Wood or Glass Door Thickness S |         |                      | Remark            |
|------------|--------------------------------|---------|----------------------|-------------------|
| PH-03-2005 | Wood                           | 44mm    | 49-3/16"<br>(1250mm) | Locking pulls     |
| PH-02-1001 | 📈 Glass                        | 10-12mm | 49-3/16"<br>(1250mm) | Locking pulls     |
| PH-03-1001 | Wood                           | 44mm    | 49-3/16"<br>(1250mm) | Non-Locking pulls |
| PH-04-1001 | 📕 Glass                        | 10-12mm | 49-3/16"<br>(1250mm) | Non-Locking pulls |