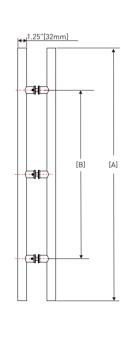

#### HARDWOOD<sup>®</sup> Locking Door Pulls

| Model# W   | Wood or Glass Door Thickness S |         |                      | Remark            |
|------------|--------------------------------|---------|----------------------|-------------------|
| PH-03-2005 | Wood                           | 44mm    | 49-3/16"<br>(1250mm) | Locking pulls     |
| PH-02-1001 | 📈 Glass                        | 10-12mm | 49-3/16"<br>(1250mm) | Locking pulls     |
| PH-03-1001 | Wood                           | 44mm    | 49-3/16"<br>(1250mm) | Non-Locking pulls |
| PH-04-1001 | 📕 Glass                        | 10-12mm | 49-3/16"<br>(1250mm) | Non-Locking pulls |

| Model #    | Wood or Glas | Wood or Glass Door Thickness |             | Remark            |
|------------|--------------|------------------------------|-------------|-------------------|
| PH-01-1002 | Wood         | 44mm                         | 60"(1524mm) | Locking Pulls     |
| PH-02-1002 | 📕 Glass      | 10-12mm                      | 60"(1524mm) | Locking Pulls     |
| PH-03-1002 | Wood         | 44mm                         | 60"(1524mm) | Non-Locking Pulls |
| PH-04-1002 | 🚺 Glass      | 10-12mm                      | 60"(1524mm) | Non-Locking Pulls |
| PH-01-1003 | Wood         | 44mm                         | 72"(1829mm) | Locking Pulls     |
| PH-02-1003 | 🚺 Glass      | 10-12mm                      | 72"(1829mm) | Locking Pulls     |
| PH-03-1003 | Wood         | 44mm                         | 72"(1829mm) | Non-Locking Pulls |
| PH-04-1003 | 📕 Glass      | 10-12mm                      | 72"(1829mm) | Non-Locking Pulls |
| PH-01-1004 | Wood         | 44mm                         | 84"(2134mm) | Locking Pulls     |
| PH-02-1004 | 🚺 Glass      | 10-12mm                      | 84"(2134mm) | Locking Pulls     |
| PH-03-1004 | Wood         | 44mm                         | 84"(2134mm) | Non-Locking Pulls |
| PH-04-1004 | 🚺 Glass      | 10-12mm                      | 84"(2134mm) | Non-Locking Pulls |