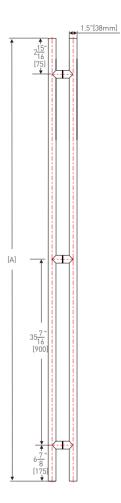

#### HARDWOOD<sup>®</sup> Locking Door Pulls

| Model# W   | Wood or Glass Door Thickness S |         |                      | Remark            |
|------------|--------------------------------|---------|----------------------|-------------------|
| PH-03-2005 | Wood                           | 44mm    | 49-3/16"<br>(1250mm) | Locking pulls     |
| PH-02-1001 | 📈 Glass                        | 10-12mm | 49-3/16"<br>(1250mm) | Locking pulls     |
| PH-03-1001 | Wood                           | 44mm    | 49-3/16"<br>(1250mm) | Non-Locking pulls |
| PH-04-1001 | 📕 Glass                        | 10-12mm | 49-3/16"<br>(1250mm) | Non-Locking pulls |