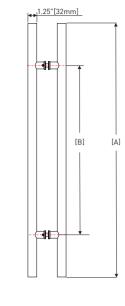

#### HARDWOOD<sup>®</sup> Locking Door Pulls

| Model # Wood or Glass Door Thickness |         |         | Size"A"     | Size"B"    |
|--------------------------------------|---------|---------|-------------|------------|
| PH-03-2001                           | Wood    | 44mm    | 12"(305mm)  | 6"(152mm)  |
| PH-04-2001                           | 🚺 Glass | 10-12mm | 12"(305mm)  | 6"(152mm)  |
| PH-03-2002                           | Wood    | 44mm    | 24"(610mm)  | 12"(305mm) |
| PH-04-2002                           | 🚺 Glass | 10-12mm | 24"(610mm)  | 12"(305mm) |
| PH-03-2003                           | Wood    | 44mm    | 36"(914mm)  | 24"(610mm) |
| PH-04-2003                           | 🚺 Glass | 10-12mm | 36"(914mm)  | 24"(610mm) |
| PH-03-2004                           | Wood    | 44mm    | 48"(1219mm) | 36"(914mm) |
| PH-04-2004                           | 🚺 Glass | 10-12mm | 48"(1219mm) | 36"(914mm) |

### Hardwood Door Control Tech (Ningbo) Co., Ltd.

>>>

| Model# \   | Vood or Glas | s Door Thickness | Size"A"      | Size"B"     |
|------------|--------------|------------------|--------------|-------------|
| PH-03-2005 | Wood         | 44mm             | 60"(1524mm)  | 48"(1219mm) |
| PH-04-2005 | 🗾 Glass      | 10-12mm          | 60"(1524mm)  | 48"(1219mm) |
| PH-03-2006 | Wood         | 44mm             | 72"(1829mm)  | 60"(1254mm) |
| PH-04-2006 | 🚺 Glass      | 10-12mm          | 72"(1829mm)  | 60"(1254mm) |
| PH-03-2007 | Wood         | 44mm             | 84"(1829mm)  | 72"(1829mm) |
| PH-04-2007 | 📈 Glass      | 10-12mm          | 84"(1829mm)  | 72"(1829mm) |
| PH-03-2008 | Wood         | 44mm             | 96"(2438mm)  | 84"(1829mm) |
| PH-04-2008 | 🚺 Glass      | 10-12mm          | 96"(2438mm)  | 84"(1829mm) |
| PH-03-2009 | Wood         | 44mm             | 108"(2743mm) | 96"(2438mm) |
| PH-04-2009 | 📕 Glass      | 10-12mm          | 108"(2743mm) | 96"(2438mm) |