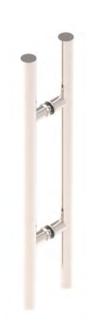

#### HARDWOOD<sup>®</sup> Locking Door Pulls

| Model # Wood or Glass Door Thickness |         |         | Size"A"     | Size"B"    |
|--------------------------------------|---------|---------|-------------|------------|
| PH-03-2001                           | Wood    | 44mm    | 12"(305mm)  | 6"(152mm)  |
| PH-04-2001                           | 🚺 Glass | 10-12mm | 12"(305mm)  | 6"(152mm)  |
| PH-03-2002                           | Wood    | 44mm    | 24"(610mm)  | 12"(305mm) |
| PH-04-2002                           | 🚺 Glass | 10-12mm | 24"(610mm)  | 12"(305mm) |
| PH-03-2003                           | Wood    | 44mm    | 36"(914mm)  | 24"(610mm) |
| PH-04-2003                           | 🚺 Glass | 10-12mm | 36"(914mm)  | 24"(610mm) |
| PH-03-2004                           | Wood    | 44mm    | 48"(1219mm) | 36"(914mm) |
| PH-04-2004                           | 🚺 Glass | 10-12mm | 48"(1219mm) | 36"(914mm) |

### Hardwood Door Control Tech (Ningbo) Co., Ltd.

>>>

| Model# \   | Vood or Glas | s Door Thickness | Size"A"      | Size"B"     |
|------------|--------------|------------------|--------------|-------------|
| PH-03-2005 | Wood         | 44mm             | 60"(1524mm)  | 48"(1219mm) |
| PH-04-2005 | 🗾 Glass      | 10-12mm          | 60"(1524mm)  | 48"(1219mm) |
| PH-03-2006 | Wood         | 44mm             | 72"(1829mm)  | 60"(1254mm) |
| PH-04-2006 | 🚺 Glass      | 10-12mm          | 72"(1829mm)  | 60"(1254mm) |
| PH-03-2007 | Wood         | 44mm             | 84"(1829mm)  | 72"(1829mm) |
| PH-04-2007 | 📈 Glass      | 10-12mm          | 84"(1829mm)  | 72"(1829mm) |
| PH-03-2008 | Wood         | 44mm             | 96"(2438mm)  | 84"(1829mm) |
| PH-04-2008 | 🚺 Glass      | 10-12mm          | 96"(2438mm)  | 84"(1829mm) |
| PH-03-2009 | Wood         | 44mm             | 108"(2743mm) | 96"(2438mm) |
| PH-04-2009 | 📕 Glass      | 10-12mm          | 108"(2743mm) | 96"(2438mm) |