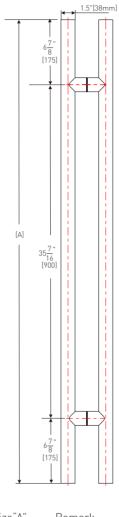

#### HARDWOOD<sup>®</sup> Locking Door Pulls

| Model# W   | Wood or Glass Door Thickness S |         |                      | Remark            |
|------------|--------------------------------|---------|----------------------|-------------------|
| PH-03-2005 | Wood                           | 44mm    | 49-3/16"<br>(1250mm) | Locking pulls     |
| PH-02-1001 | 📈 Glass                        | 10-12mm | 49-3/16"<br>(1250mm) | Locking pulls     |
| PH-03-1001 | Wood                           | 44mm    | 49-3/16"<br>(1250mm) | Non-Locking pulls |
| PH-04-1001 | 📕 Glass                        | 10-12mm | 49-3/16"<br>(1250mm) | Non-Locking pulls |