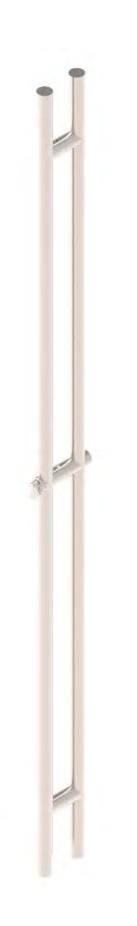

#### HARDWOOD<sup>®</sup> Locking Door Pulls

| Model# W   | Wood or Glass Door Thickness S |         |                      | Remark            |
|------------|--------------------------------|---------|----------------------|-------------------|
| PH-03-2005 | Wood                           | 44mm    | 49-3/16"<br>(1250mm) | Locking pulls     |
| PH-02-1001 | 📈 Glass                        | 10-12mm | 49-3/16"<br>(1250mm) | Locking pulls     |
| PH-03-1001 | Wood                           | 44mm    | 49-3/16"<br>(1250mm) | Non-Locking pulls |
| PH-04-1001 | 📕 Glass                        | 10-12mm | 49-3/16"<br>(1250mm) | Non-Locking pulls |