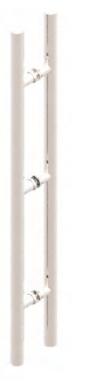

#### HARDWOOD<sup>®</sup> Locking Door Pulls

| Model# W   | Wood or Glass Door Thickness S |         |                      | Remark            |
|------------|--------------------------------|---------|----------------------|-------------------|
| PH-03-2005 | Wood                           | 44mm    | 49-3/16"<br>(1250mm) | Locking pulls     |
| PH-02-1001 | 📈 Glass                        | 10-12mm | 49-3/16"<br>(1250mm) | Locking pulls     |
| PH-03-1001 | Wood                           | 44mm    | 49-3/16"<br>(1250mm) | Non-Locking pulls |
| PH-04-1001 | 📕 Glass                        | 10-12mm | 49-3/16"<br>(1250mm) | Non-Locking pulls |

| Model #    | Wood or Glas | Wood or Glass Door Thickness |             | Remark            |
|------------|--------------|------------------------------|-------------|-------------------|
| PH-01-1002 | Wood         | 44mm                         | 60"(1524mm) | Locking Pulls     |
| PH-02-1002 | 📕 Glass      | 10-12mm                      | 60"(1524mm) | Locking Pulls     |
| PH-03-1002 | Wood         | 44mm                         | 60"(1524mm) | Non-Locking Pulls |
| PH-04-1002 | 🚺 Glass      | 10-12mm                      | 60"(1524mm) | Non-Locking Pulls |
| PH-01-1003 | Wood         | 44mm                         | 72"(1829mm) | Locking Pulls     |
| PH-02-1003 | 🚺 Glass      | 10-12mm                      | 72"(1829mm) | Locking Pulls     |
| PH-03-1003 | Wood         | 44mm                         | 72"(1829mm) | Non-Locking Pulls |
| PH-04-1003 | 📕 Glass      | 10-12mm                      | 72"(1829mm) | Non-Locking Pulls |
| PH-01-1004 | Wood         | 44mm                         | 84"(2134mm) | Locking Pulls     |
| PH-02-1004 | 🚺 Glass      | 10-12mm                      | 84"(2134mm) | Locking Pulls     |
| PH-03-1004 | Wood         | 44mm                         | 84"(2134mm) | Non-Locking Pulls |
| PH-04-1004 | 🚺 Glass      | 10-12mm                      | 84"(2134mm) | Non-Locking Pulls |