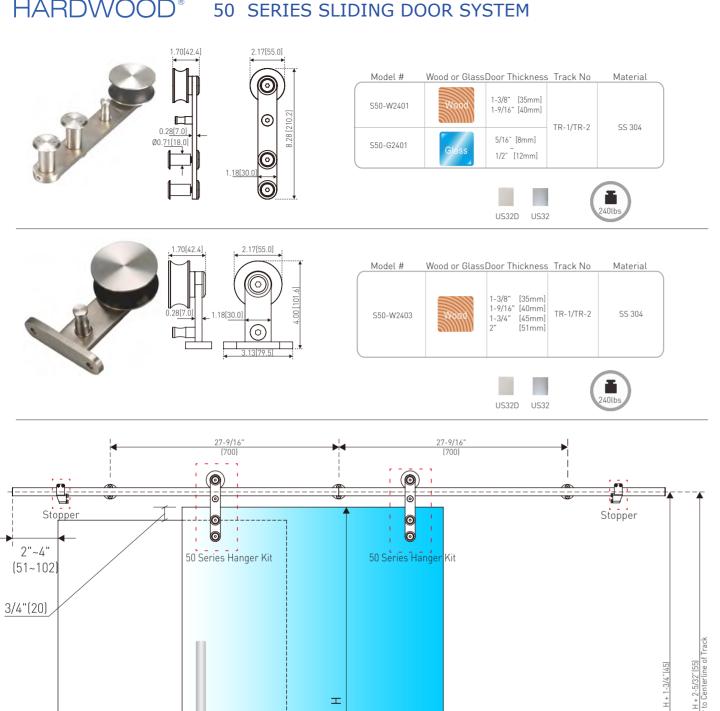

|                                                                                   |
|               |                                                               | 240                                                         | Dlbs                                                                              |
|               | Glass                                                         | 1-9/16" [40mm]<br>1-3/4" [45mm]<br>2" [51mm]<br>5/16" [8mm] | 1-9/16" [40mm] 1-3/4" [45mm] 2" [51mm] TR-1/TR-2 TH-1/TH-2 TF-3/TF-4  1/2" [12mm] |









SS 304













Stopper 5











Floor Guide4

#### HARDWOOD® 70 SERIES SLIDING DOOR SYSTEM

### 70 SERIES SLIDING DOOR SYSTEM HARDWOOD







#### HARDWOOD® 50 SERIES SLIDING DOOR SYSTEM

#### **TRACK** HARDWOOD®



Floor Guide

Floor Guide1

3/8"

Floor Guide3

Floor Guide2



| Track No. | ack No. TF-2 | TF-3 | TF-4 |
|-----------|--------------|------|------|
| Section   | 6mm          | 10mm | 10n  |

Stopper 5

HARDWOOD<sup>®</sup>

## **COMPANY PROFILE**

Your most trusted partner



30 years



Hardwood is an innovative and professional company engaged in research, development, design and manufacturing of Locksets, fittings, sliding door system and numerous architectural hardware. The founder and core members have over 30 years' experience in door control industry. Our vision is to be the expert on functional and decorative security products and accessories. We believe true value can only be created by continuous dedication. Hardwood aims always to be your most reliable partner in supplying l