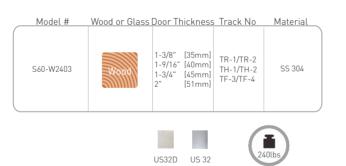

## 60 SERIES SLIDING DOOR SYSTEM HARDWOOD®

| Model #   | Wood or Glass | Door Thickness                               | Track No               | Material |
|-----------|---------------|----------------------------------------------|------------------------|----------|
| S60-W2401 | Wood          | 1-9/16" [40mm]<br>1-3/4" [45mm]<br>2" [51mm] | TR-1/TR-2<br>TH-1/TH-2 | 55.204   |
| S60-G2401 | Glass         | 5/16" [8mm]<br>                              | TF-3/TF-4              | SS 304   |