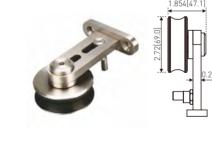

#### HARDWOOD® 60 SERIES SLIDING DOOR SYSTEM

## 60 SERIES SLIDING DOOR SYSTEM HARDWOOD®

| Model #   | Wood or Glass | Door Thickness                               | Track No               | Material |
|-----------|---------------|----------------------------------------------|------------------------|----------|
| S60-W2401 | Wood          | 1-9/16" [40mm]<br>1-3/4" [45mm]<br>2" [51mm] | TR-1/TR-2<br>TH-1/TH-2 | 55.204   |
| S60-G2401 | Glass         | 5/16" [8mm]<br>                              | TF-3/TF-4              | SS 304   |