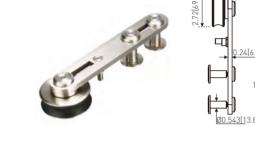

#### **TRACK** HARDWOOD®

Floor Guide

Floor Guide1

3/8"

Floor Guide3

Floor Guide2

| Track No. | ack No. TF-2 | TF-3 | TF-4 |
|-----------|--------------|------|------|
| Section   | 6mm          | 10mm | 10n  |