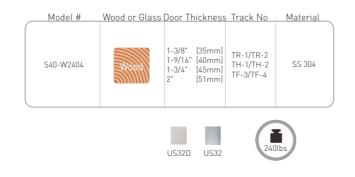

### 40 SERIES SLIDING DOOR SYSTEM HARDWOOD®

| Wood or Glass | Door Thickness                                                | Track No                                                    | Material                                                                          |
|---------------|---------------------------------------------------------------|-------------------------------------------------------------|-----------------------------------------------------------------------------------|
| Wood          | 1-3/8" [35mm]<br>1-9/16" [40mm]<br>1-3/4" [45mm]<br>2" [51mm] | TR-1/TR-2                                                   | SS 304                                                                            |
| Glass         | 5/16" [8mm]<br>~<br>1/2" [12mm]                               | TH-1/TH-2<br>TF-3/TF-4                                      |                                                                                   |
|               |                                                               | 240                                                         | Dlbs                                                                              |
|               | Glass                                                         | 1-9/16" [40mm]<br>1-3/4" [45mm]<br>2" [51mm]<br>5/16" [8mm] | 1-9/16" [40mm] 1-3/4" [45mm] 2" [51mm] TR-1/TR-2 TH-1/TH-2 TF-3/TF-4  1/2" [12mm] |

SS 304

Stopper 5

Floor Guide4