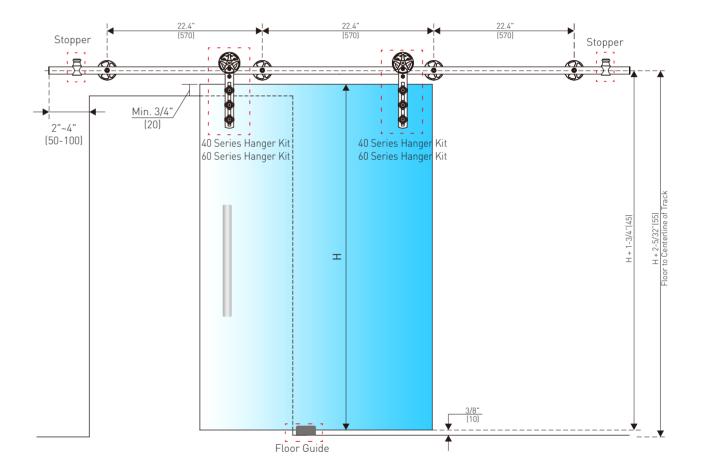

#### HARDWOOD® 40 SERIES SLIDING DOOR SYSTEM

### 40 SERIES SLIDING DOOR SYSTEM HARDWOOD®

| Wood or Glass | Door Thickness                                                | Track No                                                    | Material                                                                          |
|---------------|---------------------------------------------------------------|-------------------------------------------------------------|-----------------------------------------------------------------------------------|
| Wood          | 1-3/8" [35mm]<br>1-9/16" [40mm]<br>1-3/4" [45mm]<br>2" [51mm] | TR-1/TR-2                                                   | SS 304                                                                            |
| Glass         | 5/16" [8mm]<br>~<br>1/2" [12mm]                               | TH-1/TH-2<br>TF-3/TF-4                                      |                                                                                   |
|               |                                                               | 240                                                         | Dlbs                                                                              |
|               | Glass                                                         | 1-9/16" [40mm]<br>1-3/4" [45mm]<br>2" [51mm]<br>5/16" [8mm] | 1-9/16" [40mm] 1-3/4" [45mm] 2" [51mm] TR-1/TR-2 TH-1/TH-2 TF-3/TF-4  1/2" [12mm] |

SS 304

Stopper 5

Floor Guide4