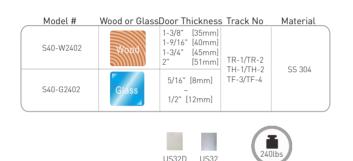

### 40 SERIES SLIDING DOOR SYSTEM HARDWOOD®

| Wood or Glass | Door Thickness                                                | Track No                                                    | Material                                                                          |
|---------------|---------------------------------------------------------------|-------------------------------------------------------------|-----------------------------------------------------------------------------------|
| Wood          | 1-3/8" [35mm]<br>1-9/16" [40mm]<br>1-3/4" [45mm]<br>2" [51mm] | TR-1/TR-2                                                   | SS 304                                                                            |
| Glass         | 5/16" [8mm]<br>~<br>1/2" [12mm]                               | TH-1/TH-2<br>TF-3/TF-4                                      |                                                                                   |
|               |                                                               | 240                                                         | Dlbs                                                                              |
|               | Glass                                                         | 1-9/16" [40mm]<br>1-3/4" [45mm]<br>2" [51mm]<br>5/16" [8mm] | 1-9/16" [40mm] 1-3/4" [45mm] 2" [51mm] TR-1/TR-2 TH-1/TH-2 TF-3/TF-4  1/2" [12mm] |