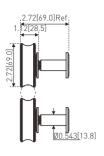

#### **TRACK** HARDWOOD®

Floor Guide

Floor Guide1

3/8"

Floor Guide3

Floor Guide2

| Track No. | ack No. TF-2 | TF-3 | TF-4 |
|-----------|--------------|------|------|
| Section   | 6mm          | 10mm | 10n  |