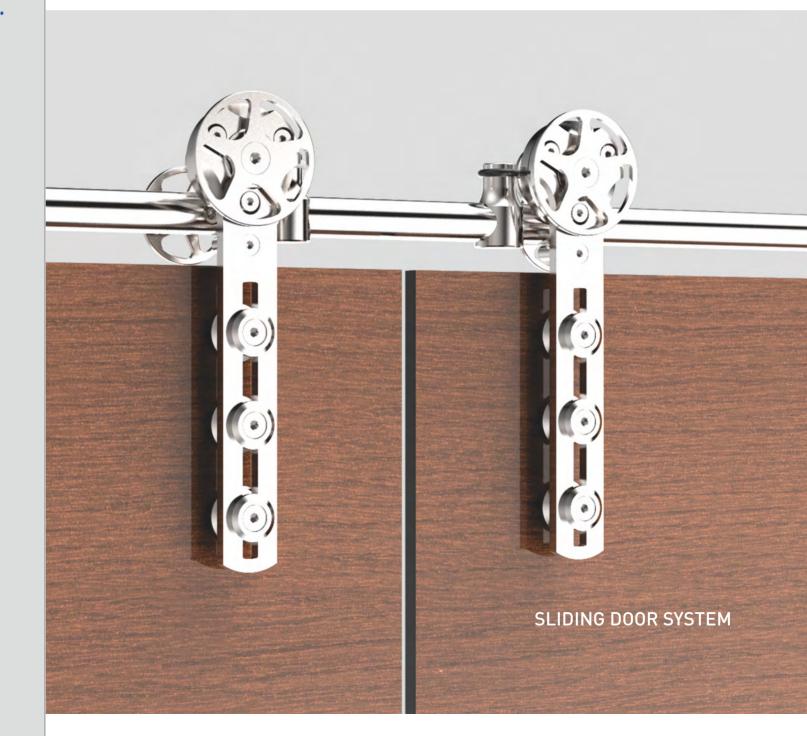

#### HARDWOOD® 60 SERIES SLIDING DOOR SYSTEM

## 60 SERIES SLIDING DOOR SYSTEM HARDWOOD®

| Model #   | Wood or Glass | Door Thickness                               | Track No               | Material |
|-----------|---------------|----------------------------------------------|------------------------|----------|
| S60-W2401 | Wood          | 1-9/16" [40mm]<br>1-3/4" [45mm]<br>2" [51mm] | TR-1/TR-2<br>TH-1/TH-2 | 55.204   |
| S60-G2401 | Glass         | 5/16" [8mm]<br>                              | TF-3/TF-4              | SS 304   |