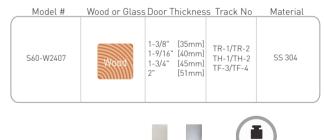

## 60 SERIES SLIDING DOOR SYSTEM HARDWOOD®

| Model #   | Wood or Glass | Door Thickness                               | Track No               | Material |
|-----------|---------------|----------------------------------------------|------------------------|----------|
| S60-W2401 | Wood          | 1-9/16" [40mm]<br>1-3/4" [45mm]<br>2" [51mm] | TR-1/TR-2<br>TH-1/TH-2 | 55.204   |
| S60-G2401 | Glass         | 5/16" [8mm]<br>                              | TF-3/TF-4              | SS 304   |