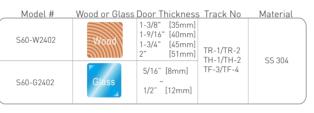

## 60 SERIES SLIDING DOOR SYSTEM HARDWOOD®

| Model #   | Wood or Glass | Door Thickness                               | Track No               | Material |
|-----------|---------------|----------------------------------------------|------------------------|----------|
| S60-W2401 | Wood          | 1-9/16" [40mm]<br>1-3/4" [45mm]<br>2" [51mm] | TR-1/TR-2<br>TH-1/TH-2 | 55.204   |
| S60-G2401 | Glass         | 5/16" [8mm]<br>                              | TF-3/TF-4              | SS 304   |