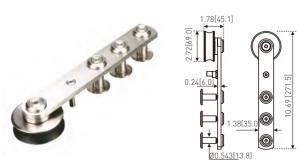

#### **TRACK** HARDWOOD®

Floor Guide

Floor Guide1

3/8"

Floor Guide3

Floor Guide2

| Track No. | ack No. TF-2 | TF-3 | TF-4 |
|-----------|--------------|------|------|
| Section   | 6mm          | 10mm | 10n  |