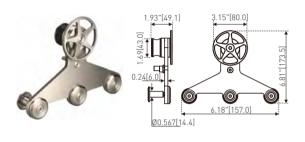

#### HARDWOOD® 40 SERIES SLIDING DOOR SYSTEM

### 40 SERIES SLIDING DOOR SYSTEM HARDWOOD®

| Wood or Glass | Door Thickness                                                | Track No                                                    | Material                                                                          |
|---------------|---------------------------------------------------------------|-------------------------------------------------------------|-----------------------------------------------------------------------------------|
| Wood          | 1-3/8" [35mm]<br>1-9/16" [40mm]<br>1-3/4" [45mm]<br>2" [51mm] | TR-1/TR-2                                                   | SS 304                                                                            |
| Glass         | 5/16" [8mm]<br>~<br>1/2" [12mm]                               | TH-1/TH-2<br>TF-3/TF-4                                      |                                                                                   |
|               |                                                               | 240                                                         | Dlbs                                                                              |
|               | Glass                                                         | 1-9/16" [40mm]<br>1-3/4" [45mm]<br>2" [51mm]<br>5/16" [8mm] | 1-9/16" [40mm] 1-3/4" [45mm] 2" [51mm] TR-1/TR-2 TH-1/TH-2 TF-3/TF-4  1/2" [12mm] |