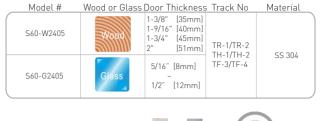

| Model #   | Wood or Glass | Door Thickness                                                | Track No               | <u>Material</u> |
|-----------|---------------|---------------------------------------------------------------|------------------------|-----------------|
| S60-W2406 | Wood          | 1-3/8" [35mm]<br>1-9/16" [40mm]<br>1-3/4" [45mm]<br>2" [51mm] | TR-1/TR-2<br>TH-1/TH-2 | SS 304          |
| S60-G2406 | Glass         | 5/16" [8mm]<br>-<br>1/2" [12mm]                               | TF-3/TF-4              | 55 304          |
|           |               |                                                               | G                      |                 |