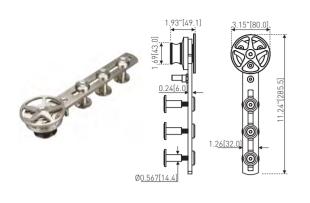

#### HARDWOOD® 40 SERIES SLIDING DOOR SYSTEM

### 40 SERIES SLIDING DOOR SYSTEM HARDWOOD®

| Wood or Glass | Door Thickness                                                | Track No                                                    | Material                                                                          |
|---------------|---------------------------------------------------------------|-------------------------------------------------------------|-----------------------------------------------------------------------------------|
| Wood          | 1-3/8" [35mm]<br>1-9/16" [40mm]<br>1-3/4" [45mm]<br>2" [51mm] | TR-1/TR-2                                                   | SS 304                                                                            |
| Glass         | 5/16" [8mm]<br>~<br>1/2" [12mm]                               | TH-1/TH-2<br>TF-3/TF-4                                      |                                                                                   |
|               |                                                               | 240                                                         | Dlbs                                                                              |
|               | Glass                                                         | 1-9/16" [40mm]<br>1-3/4" [45mm]<br>2" [51mm]<br>5/16" [8mm] | 1-9/16" [40mm] 1-3/4" [45mm] 2" [51mm] TR-1/TR-2 TH-1/TH-2 TF-3/TF-4  1/2" [12mm] |