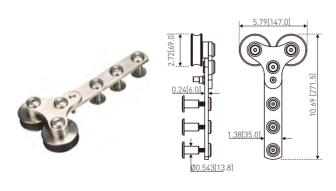

#### HARDWOOD® 70 SERIES SLIDING DOOR SYSTEM

### 70 SERIES SLIDING DOOR SYSTEM HARDWOOD