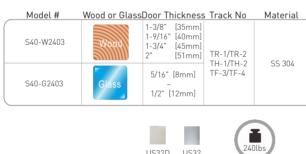

### 40 SERIES SLIDING DOOR SYSTEM HARDWOOD®

| Wood or Glass | Door Thickness                                                | Track No                                                    | Material                                                                          |
|---------------|---------------------------------------------------------------|-------------------------------------------------------------|-----------------------------------------------------------------------------------|
| Wood          | 1-3/8" [35mm]<br>1-9/16" [40mm]<br>1-3/4" [45mm]<br>2" [51mm] | TR-1/TR-2                                                   | SS 304                                                                            |
| Glass         | 5/16" [8mm]<br>~<br>1/2" [12mm]                               | TH-1/TH-2<br>TF-3/TF-4                                      |                                                                                   |
|               |                                                               | 240                                                         | Dlbs                                                                              |
|               | Glass                                                         | 1-9/16" [40mm]<br>1-3/4" [45mm]<br>2" [51mm]<br>5/16" [8mm] | 1-9/16" [40mm] 1-3/4" [45mm] 2" [51mm] TR-1/TR-2 TH-1/TH-2 TF-3/TF-4  1/2" [12mm] |