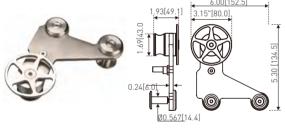

#### HARDWOOD® 40 SERIES SLIDING DOOR SYSTEM

### 40 SERIES SLIDING DOOR SYSTEM HARDWOOD®

| Wood or Glass | Door Thickness                                                | Track No                                                    | Material                                                                          |
|---------------|---------------------------------------------------------------|-------------------------------------------------------------|-----------------------------------------------------------------------------------|
| Wood          | 1-3/8" [35mm]<br>1-9/16" [40mm]<br>1-3/4" [45mm]<br>2" [51mm] | TR-1/TR-2                                                   | SS 304                                                                            |
| Glass         | 5/16" [8mm]<br>~<br>1/2" [12mm]                               | TH-1/TH-2<br>TF-3/TF-4                                      |                                                                                   |
|               |                                                               | 240                                                         | Dlbs                                                                              |
|               | Glass                                                         | 1-9/16" [40mm]<br>1-3/4" [45mm]<br>2" [51mm]<br>5/16" [8mm] | 1-9/16" [40mm] 1-3/4" [45mm] 2" [51mm] TR-1/TR-2 TH-1/TH-2 TF-3/TF-4  1/2" [12mm] |