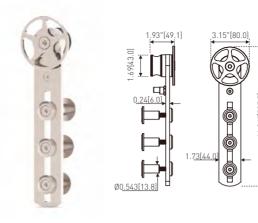

304   |







| Model #   | Wood or Glass | Door Thickness                                                | Track No               | <u>Material</u> |
|-----------|---------------|---------------------------------------------------------------|------------------------|-----------------|
| S60-W2408 | Wood          | 1-3/8" [35mm]<br>1-9/16" [40mm]<br>1-3/4" [45mm]<br>2" [51mm] | TR-1/TR-2<br>TH-1/TH-2 | 55 304          |
| S60-G2408 | Glass         | 5/16" [8mm]<br>~<br>1/2" [12mm]                               | TF-3/TF-4              | 55 304          |
|           |               |                                                               |                        |                 |





#### HARDWOOD® 40 SERIES SLIDING DOOR SYSTEM

### 40 SERIES SLIDING DOOR SYSTEM HARDWOOD®







| Wood or Glass | Door Thickness                                                | Track No                                                    | Material                                                                          |
|---------------|---------------------------------------------------------------|-------------------------------------------------------------|-----------------------------------------------------------------------------------|
| Wood          | 1-3/8" [35mm]<br>1-9/16" [40mm]<br>1-3/4" [45mm]<br>2" [51mm] | TR-1/TR-2                                                   | SS 304                                                                            |
| Glass         | 5/16" [8mm]<br>~<br>1/2" [12mm]                               | TH-1/TH-2<br>TF-3/TF-4