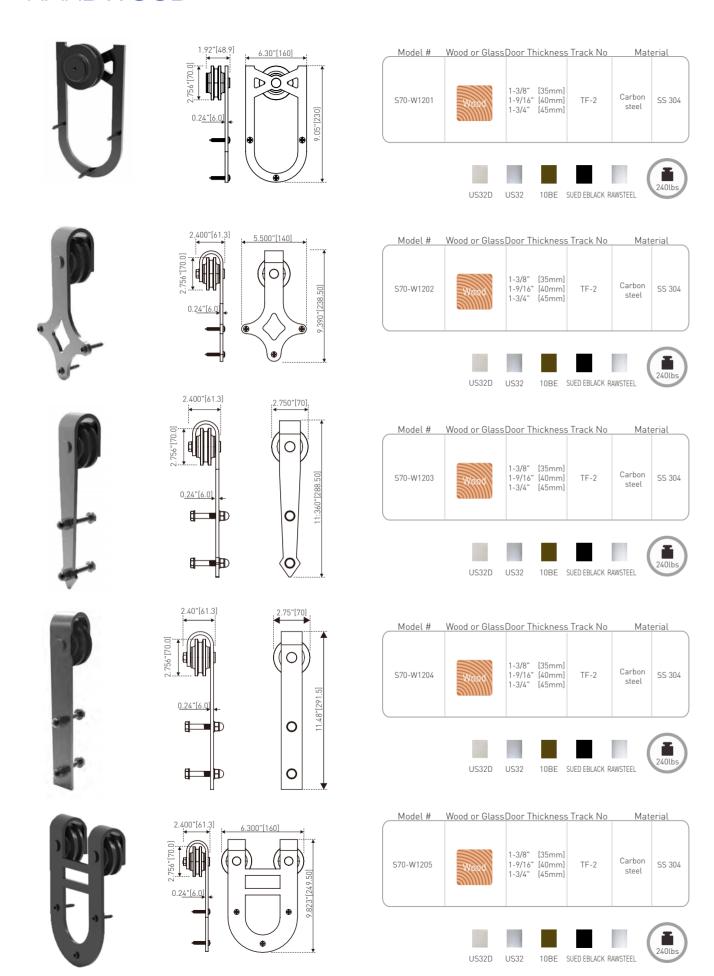

1/2" [12mm]                               | TH-1/TH-2<br>TF-3/TF-4                                      |                                                                                   |
|               |                                                               | 240                                                         | Dlbs                                                                              |
|               | Glass                                                         | 1-9/16" [40mm]<br>1-3/4" [45mm]<br>2" [51mm]<br>5/16" [8mm] | 1-9/16" [40mm] 1-3/4" [45mm] 2" [51mm] TR-1/TR-2 TH-1/TH-2 TF-3/TF-4  1/2" [12mm] |









SS 304













Stopper 5











Floor Guide4

#### HARDWOOD® 70 SERIES SLIDING DOOR SYSTEM

### 70 SERIES SLIDING DOOR SYSTEM HARDWOOD







#### HARDWOOD® 50 SERIES SLIDING DOOR SYSTEM

#### **TRACK** HARDWOOD®



Floor Guide

Floor Guide1

3/8"

Floor Guide3

Floor Guide2



| Track No. | ack No. TF-2 | TF-3 | TF-4 |
|-----------|--------------|------|------|
| Section   | 6mm          | 10mm | 10n  |

Stopper 5

HARDWOOD<sup>®</sup>

## **COMPANY PROFILE**

Your most trusted partner



30 years



Hardwood is an innovative and professional company engaged in research, development, design and manufacturing of Locksets, fittings, sliding door system and numerous architectural hardware. The founder and core members have over 30 years' experience in door control industry. Our vision is to be the expert on functional and decorative security products and accessories. We believe true value can only be created by continuous de