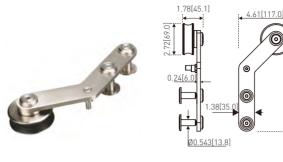

## 60 SERIES SLIDING DOOR SYSTEM HARDWOOD®

| Model #   | Wood or Glass | Door Thickness                               | Track No               | Material |
|-----------|---------------|----------------------------------------------|------------------------|----------|
| S60-W2401 | Wood          | 1-9/16" [40mm]<br>1-3/4" [45mm]<br>2" [51mm] | TR-1/TR-2<br>TH-1/TH-2 | 55.204   |
| S60-G2401 | Glass         | 5/16" [8mm]<br>                              | TF-3/TF-4              | SS 304   |