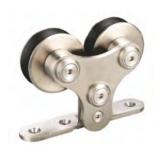

#### HARDWOOD® 40 SERIES SLIDING DOOR SYSTEM

### 40 SERIES SLIDING DOOR SYSTEM HARDWOOD®

| Wood or Glass | Door Thickness                                                | Track No                                                    | Material                                                                          |
|---------------|---------------------------------------------------------------|-------------------------------------------------------------|-----------------------------------------------------------------------------------|
| Wood          | 1-3/8" [35mm]<br>1-9/16" [40mm]<br>1-3/4" [45mm]<br>2" [51mm] | TR-1/TR-2                                                   | SS 304                                                                            |
| Glass         | 5/16" [8mm]<br>~<br>1/2" [12mm]                               | TH-1/TH-2<br>TF-3/TF-4                                      |                                                                                   |
|               |                                                               | 240                                                         | Dlbs                                                                              |
|               | Glass                                                         | 1-9/16" [40mm]<br>1-3/4" [45mm]<br>2" [51mm]<br>5/16" [8mm] | 1-9/16" [40mm] 1-3/4" [45mm] 2" [51mm] TR-1/TR-2 TH-1/TH-2 TF-3/TF-4  1/2" [12mm] |