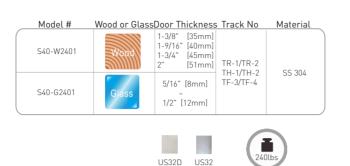

### 40 SERIES SLIDING DOOR SYSTEM HARDWOOD®

| Wood or Glass | Door Thickness                                                | Track No                                                    | Material                                                                          |
|---------------|---------------------------------------------------------------|-------------------------------------------------------------|-----------------------------------------------------------------------------------|
| Wood          | 1-3/8" [35mm]<br>1-9/16" [40mm]<br>1-3/4" [45mm]<br>2" [51mm] | TR-1/TR-2                                                   | SS 304                                                                            |
| Glass         | 5/16" [8mm]<br>~<br>1/2" [12mm]                               | TH-1/TH-2<br>TF-3/TF-4                                      |                                                                                   |
|               |                                                               | 240                                                         | Dlbs                                                                              |
|               | Glass                                                         | 1-9/16" [40mm]<br>1-3/4" [45mm]<br>2" [51mm]<br>5/16" [8mm] | 1-9/16" [40mm] 1-3/4" [45mm] 2" [51mm] TR-1/TR-2 TH-1/TH-2 TF-3/TF-4  1/2" [12mm] |