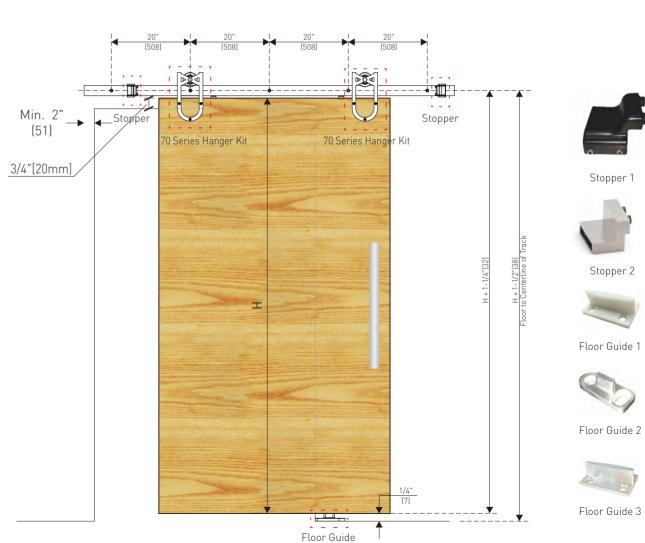

#### HARDWOOD® 70 SERIES SLIDING DOOR SYSTEM

### 70 SERIES SLIDING DOOR SYSTEM HARDWOOD