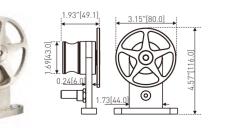

#### HARDWOOD® 40 SERIES SLIDING DOOR SYSTEM

### 40 SERIES SLIDING DOOR SYSTEM HARDWOOD®

| Wood or Glass | Door Thickness                                                | Track No                                                    | Material                                                                          |
|---------------|---------------------------------------------------------------|-------------------------------------------------------------|-----------------------------------------------------------------------------------|
| Wood          | 1-3/8" [35mm]<br>1-9/16" [40mm]<br>1-3/4" [45mm]<br>2" [51mm] | TR-1/TR-2                                                   | SS 304                                                                            |
| Glass         | 5/16" [8mm]<br>~<br>1/2" [12mm]                               | TH-1/TH-2<br>TF-3/TF-4                                      |                                                                                   |
|               |                                                               | 240                                                         | Dlbs                                                                              |
|               | Glass                                                         | 1-9/16" [40mm]<br>1-3/4" [45mm]<br>2" [51mm]<br>5/16" [8mm] | 1-9/16" [40mm] 1-3/4" [45mm] 2" [51mm] TR-1/TR-2 TH-1/TH-2 TF-3/TF-4  1/2" [12mm] |