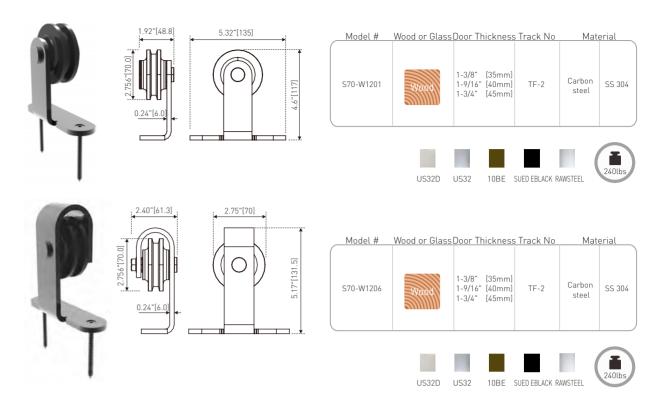

2" [12mm]                               | TH-1/TH-2<br>TF-3/TF-4                                      |                                                                                   |
|               |                                                               | 240                                                         | Dlbs                                                                              |
|               | Glass                                                         | 1-9/16" [40mm]<br>1-3/4" [45mm]<br>2" [51mm]<br>5/16" [8mm] | 1-9/16" [40mm] 1-3/4" [45mm] 2" [51mm] TR-1/TR-2 TH-1/TH-2 TF-3/TF-4  1/2" [12mm] |









SS 304













Stopper 5











Floor Guide4

#### HARDWOOD® 70 SERIES SLIDING DOOR SYSTEM

### 70 SERIES SLIDING DOOR SYSTEM HARDWOOD







#### HARDWOOD® 50 SERIES SLIDING DOOR SYSTEM

#### **TRACK** HARDWOOD®



Floor Guide

Floor Guide1

3/8"

Floor Guide3

Floor Guide2



| Track No. | ack No. TF-2 | TF-3 | TF-4 |
|-----------|--------------|------|------|
| Section   | 6mm          | 10mm | 10n  |

Stopper 5

HARDWOOD<sup>®</sup>

## **COMPANY PROFILE**

Your most trusted partner



30 years



Hardwood is an innovative and professional company engaged in research, development, design and manufacturing of Locksets, fittings, sliding door system and numerous architectural hardware. The founder and core members have over 30 years' experience in door control industry. Our vision is to be the expert on functional and decorative security products and accessories. We believe true value can only be created by continuous dedi