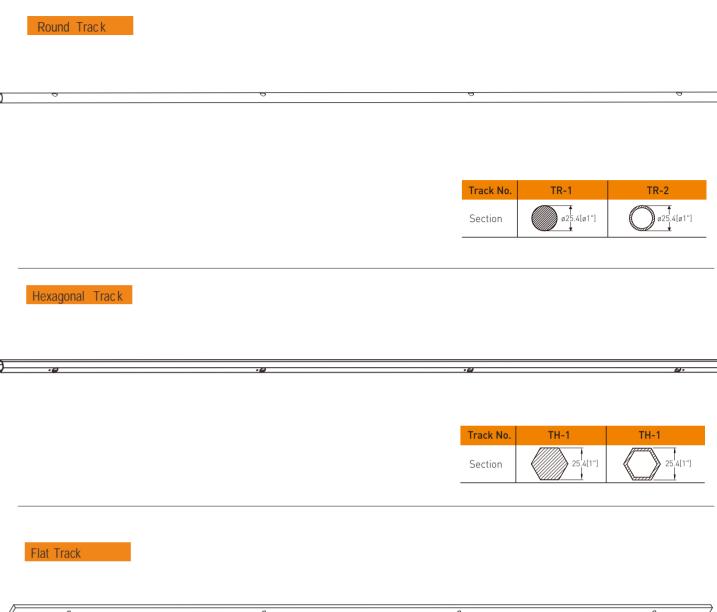

#### **TRACK** HARDWOOD®

Floor Guide

Floor Guide1

3/8"

Floor Guide3

Floor Guide2

| Track No. | ack No. TF-2 | TF-3 | TF-4 |
|-----------|--------------|------|------|
| Section   | 6mm          | 10mm | 10n  |