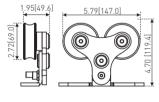

#### HARDWOOD® 40 SERIES SLIDING DOOR SYSTEM

### 40 SERIES SLIDING DOOR SYSTEM HARDWOOD®

| Wood or Glass | Door Thickness                                                | Track No                                                    | Material                                                                          |
|---------------|---------------------------------------------------------------|-------------------------------------------------------------|-----------------------------------------------------------------------------------|
| Wood          | 1-3/8" [35mm]<br>1-9/16" [40mm]<br>1-3/4" [45mm]<br>2" [51mm] | TR-1/TR-2                                                   | SS 304                                                                            |
| Glass         | 5/16" [8mm]<br>~<br>1/2" [12mm]                               | TH-1/TH-2<br>TF-3/TF-4                                      |                                                                                   |
|               |                                                               | 240                                                         | Dlbs                                                                              |
|               | Glass                                                         | 1-9/16" [40mm]<br>1-3/4" [45mm]<br>2" [51mm]<br>5/16" [8mm] | 1-9/16" [40mm] 1-3/4" [45mm] 2" [51mm] TR-1/TR-2 TH-1/TH-2 TF-3/TF-4  1/2" [12mm] |