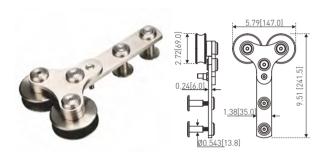

| Model #   | Wood or Glass | Door Thickness                                                | Track No               | <u>Material</u> |
|-----------|---------------|---------------------------------------------------------------|------------------------|-----------------|
| S60-W2408 | Wood          | 1-3/8" [35mm]<br>1-9/16" [40mm]<br>1-3/4" [45mm]<br>2" [51mm] | TR-1/TR-2<br>TH-1/TH-2 | 55 304          |
| S60-G2408 | Glass         | 5/16" [8mm]<br>~<br>1/2" [12mm]                               | TF-3/TF-4              | 55 304          |
|           |               |                                                               |                        |                 |